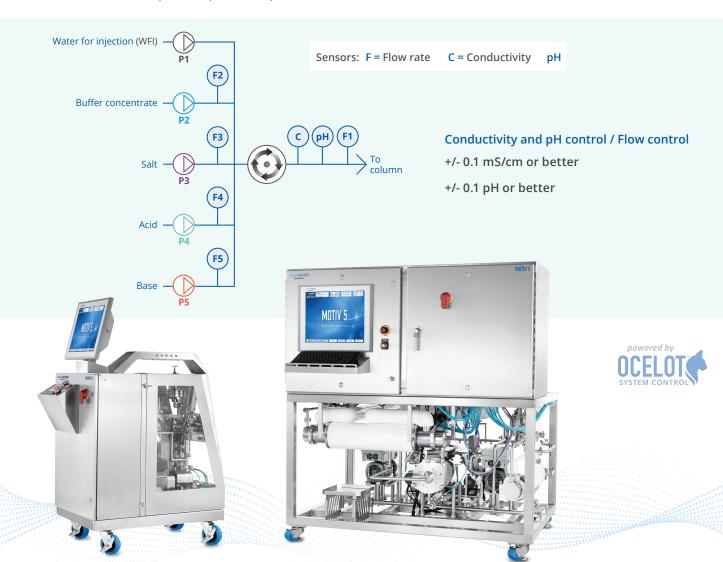

## Making the Complex Simple

Our 5-pump inline buffer formulation systems can produce more complex buffers constructed from up to five streams. Our systems provide the ultimate flexibility to generate mixtures using a combination of conductivity, pH and mass flow control. As with all of our inline buffer systems, OCELOT™ System Control will automate the process to ensure accuracy and repeatability.