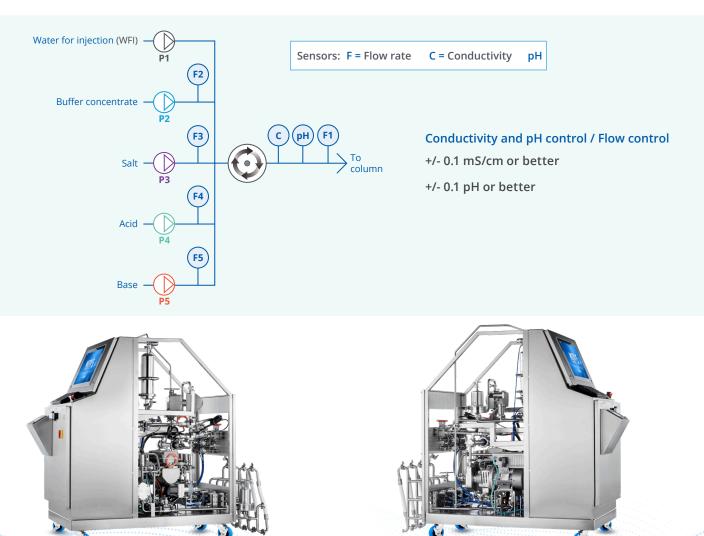

## Making the Complex Simple

Our 5-pump inline buffer formulation systems can produce more complex buffers constructed from up to five streams. Our systems provide the ultimate flexibility to generate mixtures using a combination of conductivity, pH and mass flow control. As with all of our inline buffer systems, OCELOT™ System Control will automate the process to ensure accuracy and repeatability.