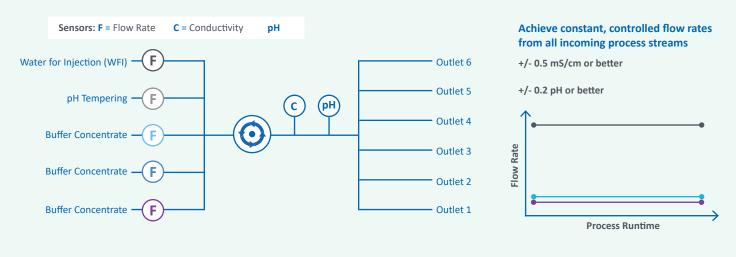

## Buffer Innovation In A Single-Use Package

The single-use extension of our award-winning line of MOTIV inline buffer formulation systems is built to produce complex buffers on-demand effectively and efficiently – all from one pump head, and without the need for CIP/SIP procedures between batches. The innovative design modulates flow through control valves while simultaneously integrating buffer solutions, providing proportional flow control, and mixing. As with all our MOTIV systems, OCELOT System Control ensures precise blends every time, controlled by pH and conductivity feedback or flow.